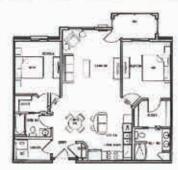

- 60 patient suites with private baths, flatscreen TV's, personal refrigerators, and WIFI
- HydroWorx® warm water therapy pool with underwater treadmill
- Featuring occupational, physical, aquatic, speech, and massage therapies
- 24 hour a day complex, nursing care
- 5-Star quality care

- Freestyle dining, including four internationally themed cuisines, continental breakfast, hospitality cart, and room service
- Full service salon and spa
- Guests enjoy indoor access shopping, banking, pharmacy, clinic, Good To Go Deli Café, bakery outlet, Cobblestone Eatery, Chapel, specialized transportation, errand service, routine housekeeping and laundry, Drakes Fine Food & Spirits, and so much more!