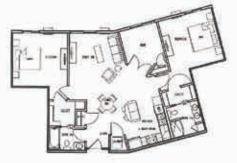

- 60 patient suites with private baths, flatscreen TV's, personal refrigerators, and WIFI
- HydroWorx® warm water therapy pool with underwater treadmill
- Featuring occupational, physical, aquatic, speech, and massage therapies
- 24 hour a day complex, nursing care
- 5-Star quality care

- Freestyle dining, including four internationally themed cuisines, continental breakfast, hospitality cart, and room service
- Full service salon and spa
- Guests enjoy indoor access shopping, banking, pharmacy, clinic, Good To Go Deli Café, bakery outlet, Cobblestone Eatery, Chapel, specialized transportation, errand service, routine housekeeping and laundry, Drakes Fine Food & Spirits, and so much more!